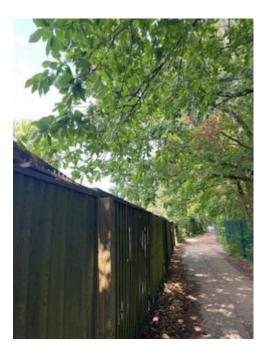

T2 View from path behind 168 to 214 Weston Lane

<u>T3</u> View from Weston Lane. View from path behind properties

View between 204 and 206 Weston Lane Shows W1, <u>T4</u> is behind this

View along path behind 208 looking towards 214 Weston Lane showing level of overhang from trees in W1.