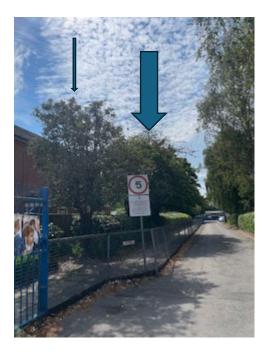

W2 Photos by MM 28.08.24

View from school car park

Overhang to rear gardens from school car park

W2:View from Weston Lane In between 232 and 230

In between 224 and 226

In between 222 and 224

<u>G6</u> Newtown Road Entrance view from end of school drive.