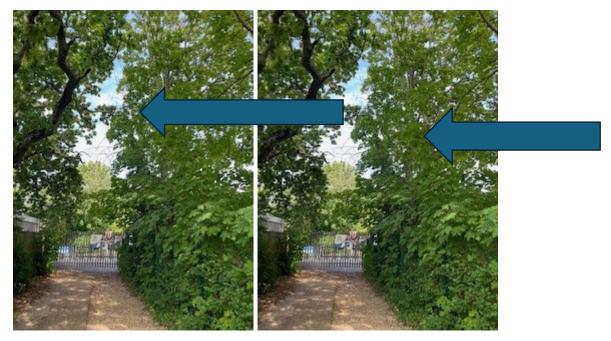

T2 View from path behind 168 to 214 Weston Lane

<u>T3</u> View from Weston Lane. View from path behind properties

View between 204 and 206 Weston Lane Shows W1, <u>T4</u> is behind this

View along path behind 208 looking towards 214 Weston Lane showing level of overhang from trees in W1.