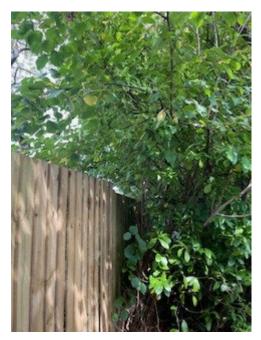

W2 Photos by MM 28.08.24

View from school car park

Overhang to rear gardens from school car park

W2:View from Weston Lane In between 232 and 230

In between 224 and 226

In between 222 and 224

<u>G6</u> Newtown Road Entrance view from end of school drive.

T2 View from path behind 168 to 214 Weston Lane

<u>T3</u> View from Weston Lane. View from path behind properties

View between 204 and 206 Weston Lane Shows W1, <u>T4</u> is behind this

View along path behind 208 looking towards 214 Weston Lane showing level of overhang from trees in W1.