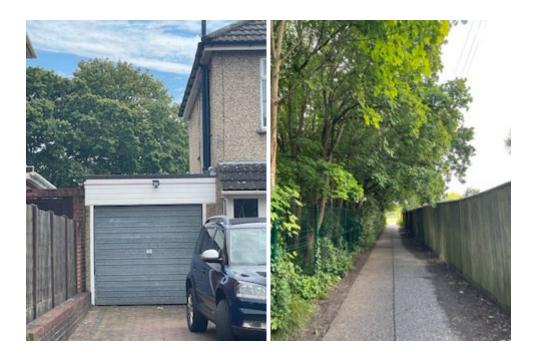

T2 View from path behind 168 to 214 Weston Lane

<u>T3</u> View from Weston Lane. View from path behind properties

View between 204 and 206 Weston Lane Shows W1, <u>T4</u> is behind this

View along path behind 208 looking towards 214 Weston Lane showing level of overhang from trees in W1.