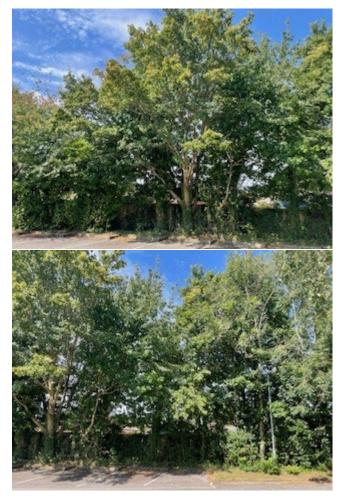

W2 Photos by MM 28.08.24

View from school car park

Overhang to rear gardens from school car park

W2:View from Weston Lane In between 232 and 230

In between 224 and 226

In between 222 and 224

<u>G6</u> Newtown Road Entrance view from end of school drive.