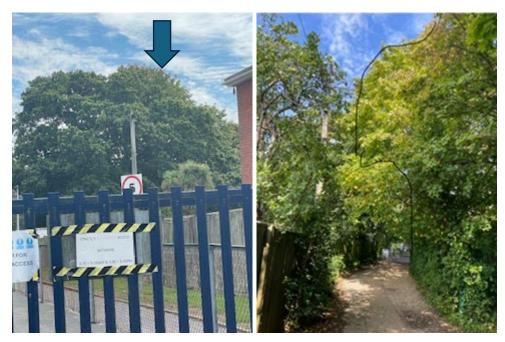

W2 Photos by MM 28.08.24

View from school car park

Overhang to rear gardens from school car park

W2:View from Weston Lane In between 232 and 230

In between 224 and 226

In between 222 and 224

<u>G6</u> Newtown Road Entrance view from end of school drive.