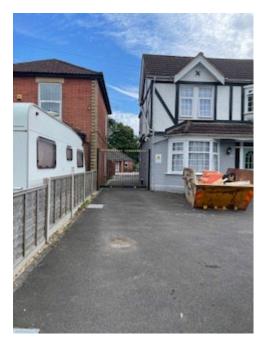

T2 View from path behind 168 to 214 Weston Lane

<u>T3</u> View from Weston Lane. View from path behind properties

View between 204 and 206 Weston Lane Shows W1, <u>T4</u> is behind this

View along path behind 208 looking towards 214 Weston Lane showing level of overhang from trees in W1.